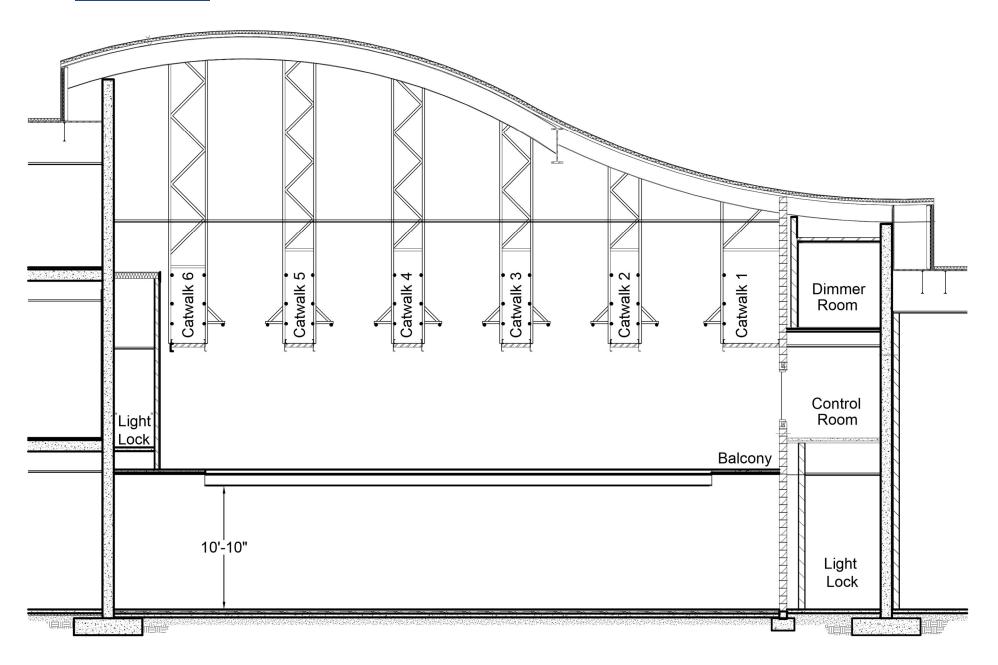

# **CROSS SECTION**

### **STAGE DIMENSIONS**

| Dimension                                      | Distance Imperial |
|------------------------------------------------|-------------------|
| South Wall to North Wall                       | 58'-3"            |
| East Wall to West Wall                         | 50'-0"            |
| South Curtain to North Curtain (Under Gallery) | 50'-11"           |
| East Curtain to West Curtain (Under Gallery)   | 43'-8"            |
| South Gallery to North Gallery                 | 44'-4"            |
| East Gallery to West Gallery                   | 38'-0"            |
| Floor to Catwalk                               | 23'-4"            |
| Floor to Electric Trim                         | 24'-9"            |
| Floor to Gallery                               | 12'-3"            |