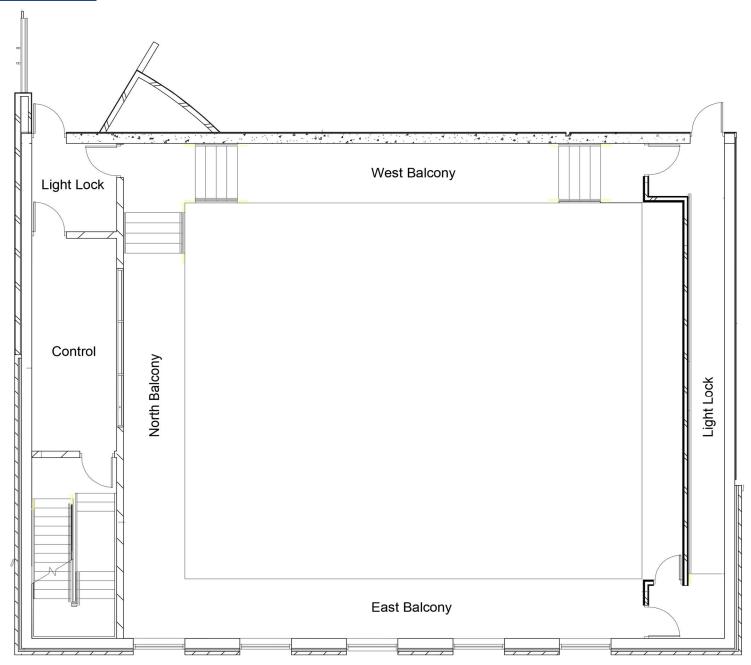

# **BALCONY LEVEL**

### Gallery / Balcony Level

Gallery / Balcony level can accommodate up to 50 seats.