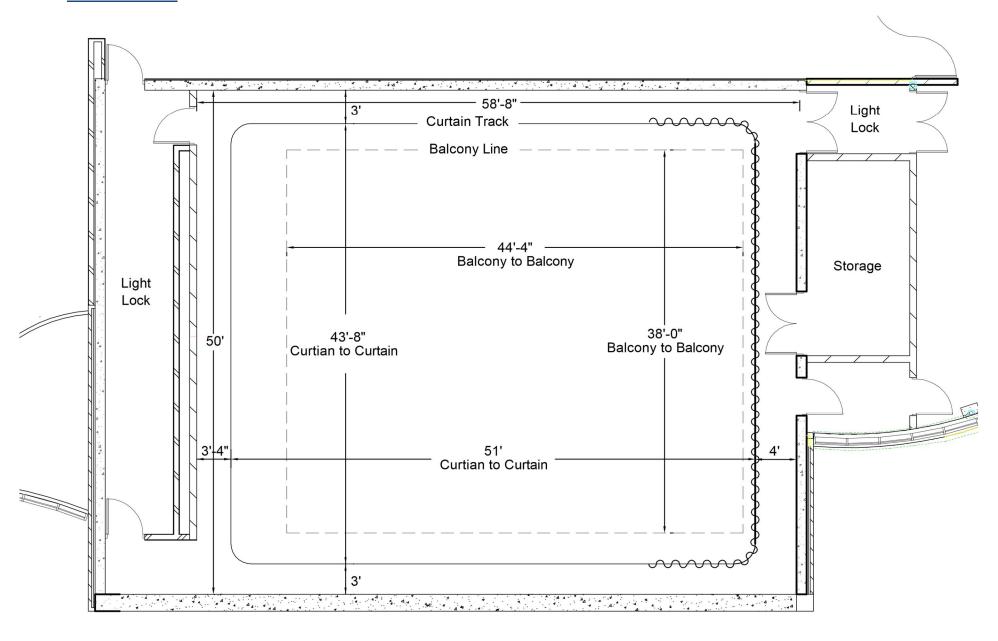

## **MAIN FLOOR**

### **STAGE DIMENSIONS**

| Dimension                                      | Distance Imperial |
|------------------------------------------------|-------------------|
| South Wall to North Wall                       | 58'-3"            |
| East Wall to West Wall                         | 50'-0"            |
| South Curtain to North Curtain (Under Gallery) | 50'-11"           |
| East Curtain to West Curtain (Under Gallery)   | 43'-8"            |
| South Gallery to North Gallery                 | 44'-4"            |
| East Gallery to West Gallery                   | 38'-0"            |
| Floor to Catwalk                               | 23'-4"            |
| Floor to Electric Trim                         | 24'-9"            |
| Floor to Gallery                               | 12'-3"            |