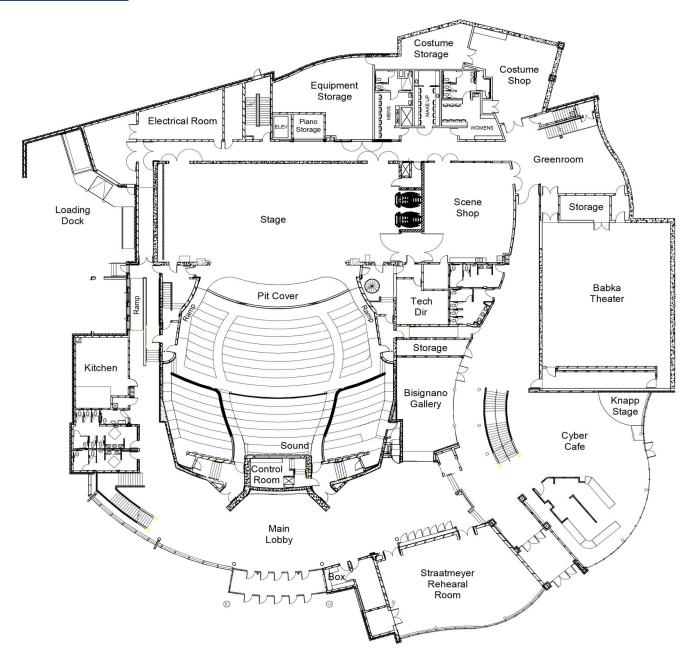

ection Drum Shield 24" x 66"

1 - Blizzard Atmosfear Tour HZ Hazer

1 – 20" Mirror ball with 3 RPM motor

2 – Blizzard Showblind Strobe Lights

# **BACKSTAGE**

## **Dressing Rooms\*\*\***

- 2 dressing rooms with counters, mirrors, toilets, sinks and showers
- 1 Makeup room located between the dressing rooms equipped with counters, mirrors, outlets, sinks, and mirror lights

### Laundry\*\*\*

- 1 Jiffy Steamer J-4000
- 2 Iron
- 2 Ironing Board

Washer and Dryer needs can be accommodated on campus with advance notice

### **Green Room\*\*\***

The Green Room is an open lounge located between the Babka Theatre and Butler Hall backstage.

\*\*\* Items shared between Butler Hall and Babka Theater

## **MAIN FLOOR**



# **BALCONY LEVEL**



# **CROSS SECTION**



### **FIRST FLOOR LAYOUT**





## Hotels (in alphabetical order, no recommendation implied)

| Best Western Plus Dubuque Hotel & Conference Center 3100 Dodge St, Dubuque, IA | (563) 557-8000 |
|--------------------------------------------------------------------------------|----------------|
| Country Inn & Suites By Carlson Dubuque, IA<br>1315 Associates Dr, Dubuque, IA | (563) 583-2500 |
| Days Inn Dubuque<br>1111 Dodge St, Dubuque, IA                                 | (563) 583-3297 |
| Grand Harbor Resort & Waterpark<br>350 Bell St, Dubuque, IA                    | (563) 690-4000 |
| Hampton Inn Dubuque<br>3434 Dodge St, Dubuque, IA                              | (563) 690-2005 |
| Hilton Garden Inn Dubuque Downtown<br>1801 Greyhound Park Rd, Dubuque, IA      | (563) 585-5200 |
| Holiday Inn Dubuque<br>450 Main