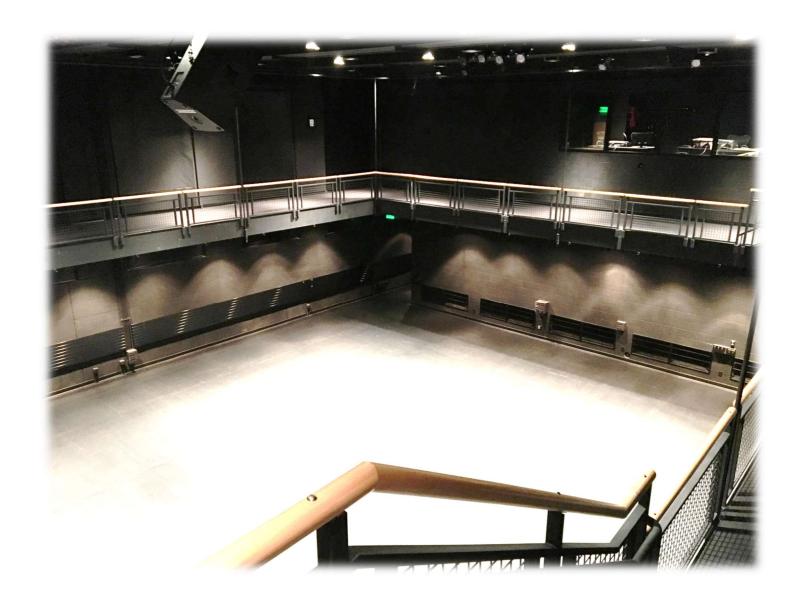

### **SEATING**

#### Main level

Main floor can be configured in multiple layouts to accommodate different events. Multiple level seating can be accomplished using the Staging Concepts seating decking. 200 – Padded folding chairs available for audience seating.

### Gallery / Balcony Level

Gallery / Balcony level can accommodate up to 50 seats.

### **STAGING**

There is no permanent stage.

If a stage is required one can be set up in various configurations.

### **STAGE / ROOM FLOOR**

The room floor is rubber sleeper sprung covered with Masonite topped plywood painted satin black. Penetrations are not allowed in any locations.