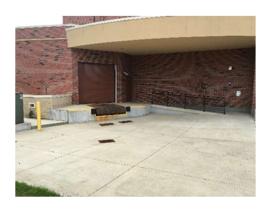

### **BUILDING ACCESS / LOADING DOCK**

Building Main Entrance is located off of Bennett Street.

Loading dock / stage door are on the West side of the building off of McCormick Street.

For GPS directions to loading dock use address of house across the street – 877 McCormick Street The loading dock leveler is adjustable from 3 feet to 5 feet.

10' x 10' Garage Door

Shore Power – 50 Amp

Typically, vehicles are not allowed to remain in the loading dock area once unloaded, there is parking available in University lots or on street parking.

- Unite Shop