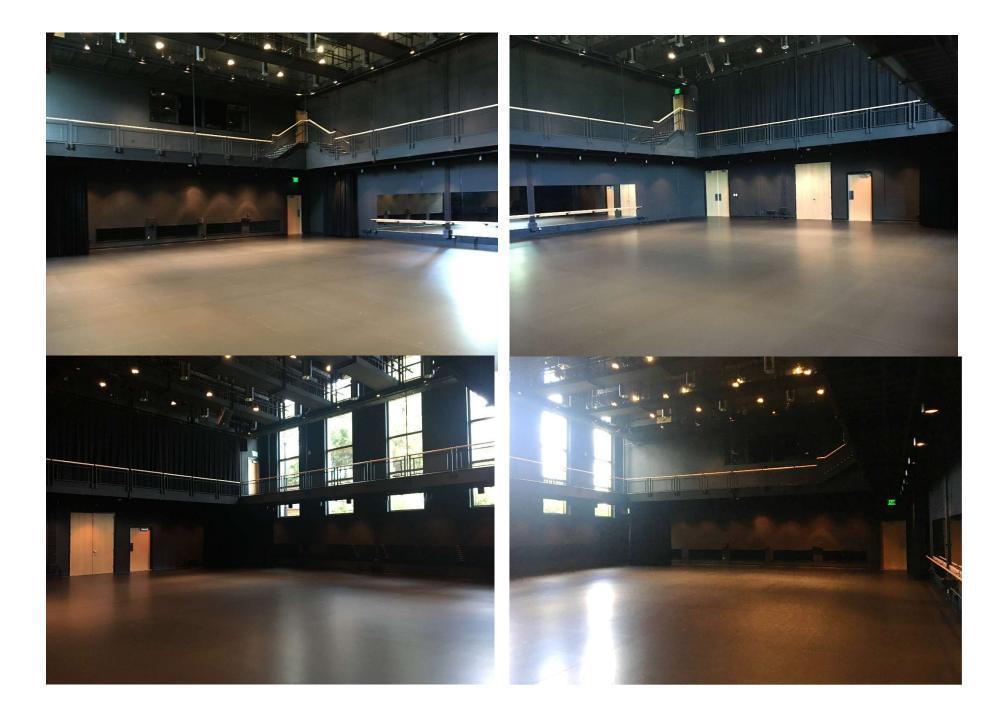

### **SEATING**

#### Main level

Main floor can be configured in multiple layouts to accommodate different events. Multiple level seating can be accomplished using the Staging Concepts seating decking. 200 – Padded folding chairs available for audience seating.

### Gallery / Balcony Level

Gallery / Balcony level can accommodate up to 50 seats.

### **STAGING**

There is no permanent stage.

If a stage is required one can be set up in various configurations.

### **STAGE / ROOM FLOOR**

The room floor is rubber sleeper sprung covered with Masonite topped plywood painted satin black. Penetrations are not allowed in any locations.